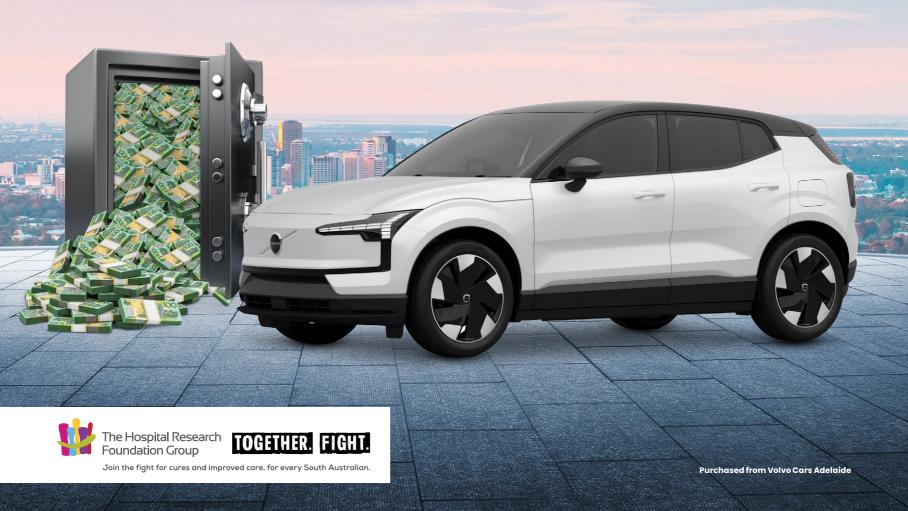

# \$167,000 Membership Draw

Our valued Members gain access to exclusive events and prizes. Plus, we reserve tickets so Members will never miss a draw. This time, one lucky Member will win an amazing Membership prize and drive away in a 2025 Volvo EX30 worth \$67,000, plus enjoy \$100,000 cash.