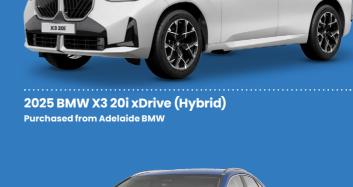

# 4 Luxury Cars to be Won

With over \$370,000 in luxury vehicles to be won, soon you could be driving away in style.

2025 Audi Q4 e-tron (Electric)
Purchased from Audi Solitaire

2025 Mercedes-Benz EQA 250+ (Electric)
Purchased from Mercedes-Benz Adelaide

2025 Lexus NX 350h Luxury (Hybrid)
Purchased from Lexus of Adelaide