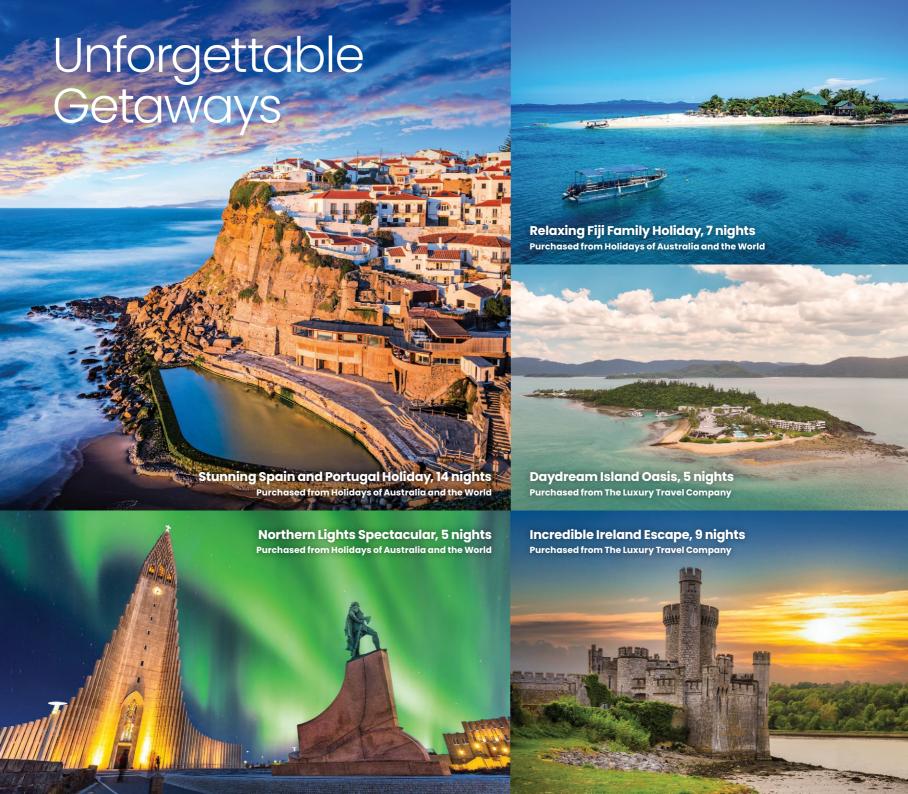

Purchase your Home Lottery tickets before midnight 14 March for a chance to win a 2025 Maserati Grecale Modena Mild Hybrid valued at over \$165,000, an 18-night Italy getaway worth \$31,000, plus bank \$100,000 cash!

And, your tickets stay in over 10,000 prize draws!

Purchased from Solitaire Maserati and The Luxury Travel Company