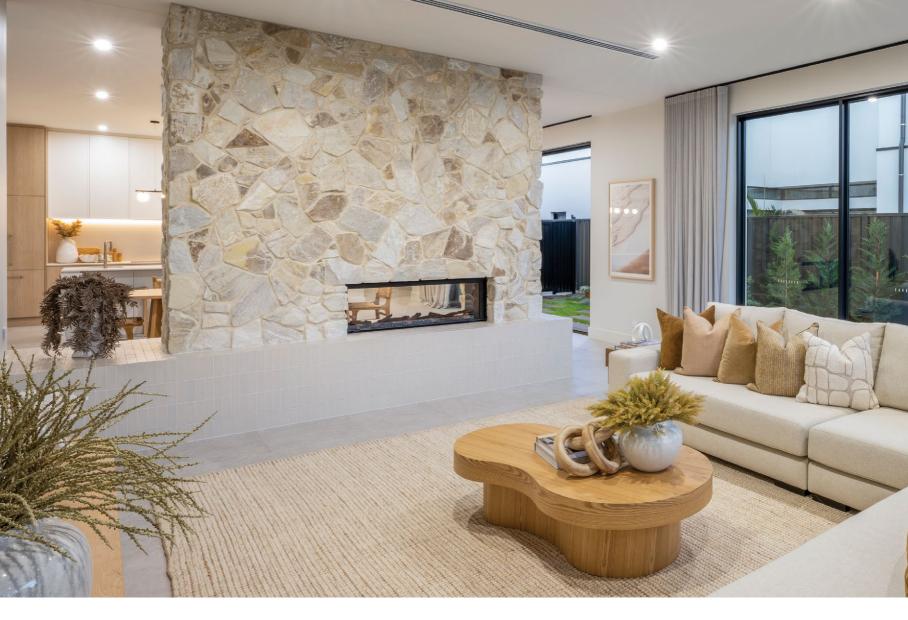

### Luxurious, luminous... life-changing!

6 Hamilton Street, Somerton Park Visit homelottery.com.au for inspection times. Live mortgage-free in this \$3.3M Grand Prize, featuring all the furnishings and \$250,000 cash. An open kitchen, spacious living, and stunning main bedroom with ensuite, all mere minutes from the foreshore. Could this be where you host your next housewarming?